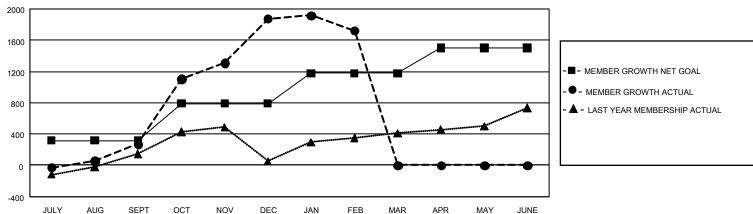

## GOALS AND ACTUAL MEMBERS CUMULATIVE

| DROPPED CLUBS: 18              |       | 457 CLUBS OF 800 ADDED 1 OR MORE | GENDER DISTRIBUTION             |                 |       |
|--------------------------------|-------|----------------------------------|---------------------------------|-----------------|-------|
|                                |       | NEW MEMBERS                      | MALE 10,223 (43.47              |                 |       |
|                                |       |                                  | FEMALE                          | 13,297 (56.53%) |       |
| DROPPED MEMBERS                |       |                                  |                                 |                 |       |
| DECEASED                       | 126   | CLICK HERE FOR CUMULATIVE        | TOTAL FAMILY UNIT MEMBERS       |                 | 6,484 |
| CLUB CANCELLED 297 OTHER 1,360 |       | MEMBERSHIP DATA                  | FAMILY MEMBERS PAYING HALF DUES |                 | 3,781 |
|                                |       |                                  |                                 |                 |       |
| TOTAL                          | 1,783 |                                  |                                 |                 |       |

## GMT Constitutional Area 3, Group B

REPORT DOES NOT INCLUDE CLUBS IN UNDISTRICTED AREAS.

| Clubs         |               |             |               | Members               |                        |                         |                                                    |  |
|---------------|---------------|-------------|---------------|-----------------------|------------------------|-------------------------|----------------------------------------------------|--|
|               | RESULTS FOR   | R 2020-2021 |               | RESULTS FOR 2020-2021 |                        |                         |                                                    |  |
| QUARTER       | NEW CLUB GOAL | NEW CLUBS   | DROPPED CLUBS | QUARTER MEME          | BER GROWTH NET<br>GOAL | MEMBER GROWTH<br>ACTUAL | DROPPED<br>MEMBERS ACTUAL<br>(including transfers) |  |
| JULY/AUG/SEPT | 18            | 5           | 3             | JULY/AUG/SEPT         | 316                    | 783                     | 475                                                |  |
| OCT/NOV/DEC   | 66            | 48          | 0             | OCT/NOV/DEC           | 473                    | 2,447                   | 797                                                |  |
| JAN/FEB/MAR   | 39            | 8           | 15            | JAN/FEB/MAR           | 389                    | 369                     | 511                                                |  |
| APR/MAY/JUNE  | 18            | 0           | 0             | APR/MAY/JUNE          | 322                    | 0                       | 0                                                  |  |