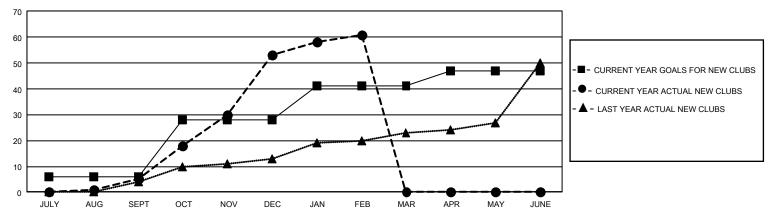

## GOALS AND ACTUAL NEW CLUBS CUMULATIVE

## GMT Constitutional Area 3, Group B

REPORT DOES NOT INCLUDE CLUBS IN UNDISTRICTED AREAS.

| Clubs         |               |             |               | Members               |                        |                         |                                                    |  |
|---------------|---------------|-------------|---------------|-----------------------|------------------------|-------------------------|----------------------------------------------------|--|
|               | RESULTS FOR   | R 2020-2021 |               | RESULTS FOR 2020-2021 |                        |                         |                                                    |  |
| QUARTER       | NEW CLUB GOAL | NEW CLUBS   | DROPPED CLUBS | QUARTER MEME          | BER GROWTH NET<br>GOAL | MEMBER GROWTH<br>ACTUAL | DROPPED<br>MEMBERS ACTUAL<br>(including transfers) |  |
| JULY/AUG/SEPT | 18            | 5           | 3             | JULY/AUG/SEPT         | 316                    | 783                     | 475                                                |  |
| OCT/NOV/DEC   | 66            | 48          | 0             | OCT/NOV/DEC           | 473                    | 2,447                   | 797                                                |  |
| JAN/FEB/MAR   | 39            | 8           | 15            | JAN/FEB/MAR           | 389                    | 369                     | 511                                                |  |
| APR/MAY/JUNE  | 18            | 0           | 0             | APR/MAY/JUNE          | 322                    | 0                       | 0                                                  |  |